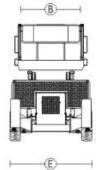

## GTJZ1323RT-13m Diesel SCISSOR LIFT

| Model                               | GTJZ-1323RT       |
|-------------------------------------|-------------------|
| Working Height Maximum              | 15 m              |
| Platform Height Maximum             | 13 m              |
| Lift capacity                       | 680kg             |
| Lift capacity (extension deck)      | 230kg             |
| Length D                            | 4.2/4.81m         |
| Width 🕑                             | 2.28m             |
| Height(stowed)©                     | 3.03m             |
| Wheel base <sup>©</sup>             | 2.84m             |
| Ground clearance-center®            | 0.23m             |
| Platform measurement <sup>®*A</sup> | 3.95*1.83 m       |
| Extension deck measurement          | 1.22*1.52 m       |
| Turning radius minimum              | 2.78/4.95 m       |
| Travel speed(stowed)                | 6.3km/h           |
| Travel speed(raised )               | 1.1km/h           |
| Grade ability                       | 45%               |
| Sold tire                           | 33/12-20          |
| weight                              | 7350kg            |
| Fuel tank volume                    | 115L              |
| Hydraulic tank volume               | 170L              |
| Drive mode                          | 4*4               |
| Steering wheel number               | 2                 |
| Engine                              | Yanmar4TNV94L-B*  |
|                                     | PHZ :35.5KW/2600r |
|                                     | pm                |