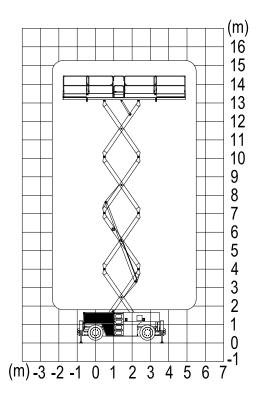

## GTJZ1323RT-13m Diesel SCISSOR LIFT

| Model                               | GTJZ-1323RT       |
|-------------------------------------|-------------------|
| Working Height Maximum              | 15 m              |
| Platform Height Maximum             | 13 m              |
| Lift capacity                       | 680kg             |
| Lift capacity (extension deck)      | 230kg             |
| Length D                            | 4.2/4.81m         |
| Width 🕑                             | 2.28m             |
| Height(stowed)©                     | 3.03m             |
| Wheel base <sup>©</sup>             | 2.84m             |
| Ground clearance-center®            | 0.23m             |
| Platform measurement <sup>®*A</sup> | 3.95*1.83 m       |
| Extension deck measurement          | 1.22*1.52 m       |
| Turning radius minimum              | 2.78/4.95 m       |
| Travel speed(stowed)                | 6.3km/h           |
| Travel speed(raised )               | 1.1km/h           |
| Grade ability                       | 45%               |
| Sold tire                           | 33/12-20          |
| weight                              | 7350kg            |
| Fuel tank volume                    | 115L              |
| Hydraulic tank volume               | 170L              |
| Drive mode                          | 4*4               |
| Steering wheel number               | 2                 |
| Engine                              | Yanmar4TNV94L-B*  |
|                                     | PHZ :35.5KW/2600r |
|                                     | pm                |