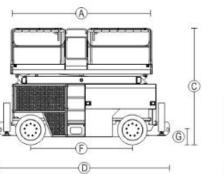

## GTJZ1323RT-13m Diesel SCISSOR LIFT

| Model                               | GTJZ-1323RT       |
|-------------------------------------|-------------------|
| Working Height Maximum              | 15 m              |
| Platform Height Maximum             | 13 m              |
| Lift capacity                       | 680kg             |
| Lift capacity (extension deck)      | 230kg             |
| Length D                            | 4.2/4.81m         |
| Width 🕑                             | 2.28m             |
| Height(stowed)©                     | 3.03m             |
| Wheel base <sup>©</sup>             | 2.84m             |
| Ground clearance-center®            | 0.23m             |
| Platform measurement <sup>®*A</sup> | 3.95*1.83 m       |
| Extension deck measurement          | 1.22*1.52 m       |
| Turning radius minimum              | 2.78/4.95 m       |
| Travel speed(stowed)                | 6.3km/h           |
| Travel speed(raised )               | 1.1km/h           |
| Grade ability                       | 45%               |
| Sold tire                           | 33/12-20          |
| weight                              | 7350kg            |
| Fuel tank volume                    | 115L              |
| Hydraulic tank volume               | 170L              |
| Drive mode                          | 4*4               |
| Steering wheel number               | 2                 |
| Engine                              | Yanmar4TNV94L-B*  |
|                                     | PHZ :35.5KW/2600r |
|                                     | pm                |