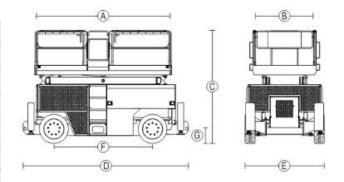

## GTJZ1217RT-12m Diesel SCISSOR LIFT

| Model                                  | GTJZ-1217RT   |  |
|----------------------------------------|---------------|--|
| Working Height Maximum                 | 14m           |  |
| Platform Height Maximum                | 12 m          |  |
| Lift capacity                          | 380 kg        |  |
| Lift capacity (extension deck)         | 120 kg        |  |
| Length D                               | 2.9/3.57m     |  |
| Width ®                                | 1.75 m        |  |
| Height(stowed)©                        | 2.77m         |  |
| Wheel base ©                           | 2.2m          |  |
| Ground clearance-center©               | 0.2m          |  |
| Platform measurement ®*A               | 2.9*1.5 m     |  |
| Extension deck measurement             | 1.1 m         |  |
| Turning radius minimum                 | 1.83/4.25 m   |  |
| Travel speed(stowed)                   | 4km/h         |  |
| Travel speed(raised)                   | 0.8km/h       |  |
| Grade ability                          | 35%           |  |
| Sold tire                              | 26/12-16.5    |  |
| weight                                 | 4750kg        |  |
| Fuel tank volume                       | 85L           |  |
| Hydraulic tank volume                  | 62L           |  |
| Drive mode                             | <b>4*4*</b> 2 |  |
| Steering wheel number                  | 2             |  |
| Yanmar3TNV8 Engine NN-ASM (15.5kw/2200 |               |  |