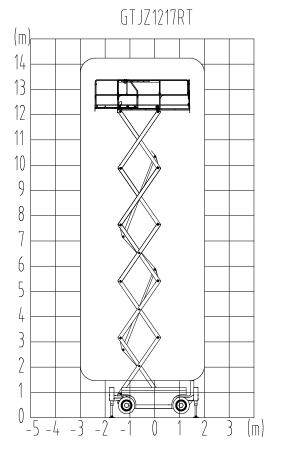

## GTJZ1217RT-12m Diesel SCISSOR LIFT

| Model                                  | GTJZ-1217RT   |  |
|----------------------------------------|---------------|--|
| Working Height Maximum                 | 14m           |  |
| Platform Height Maximum                | 12 m          |  |
| Lift capacity                          | 380 kg        |  |
| Lift capacity (extension deck)         | 120 kg        |  |
| Length D                               | 2.9/3.57m     |  |
| Width ®                                | 1.75 m        |  |
| Height(stowed)©                        | 2.77m         |  |
| Wheel base ©                           | 2.2m          |  |
| Ground clearance-center©               | 0.2m          |  |
| Platform measurement ®*A               | 2.9*1.5 m     |  |
| Extension deck measurement             | 1.1 m         |  |
| Turning radius minimum                 | 1.83/4.25 m   |  |
| Travel speed(stowed)                   | 4km/h         |  |
| Travel speed(raised)                   | 0.8km/h       |  |
| Grade ability                          | 35%           |  |
| Sold tire                              | 26/12-16.5    |  |
| weight                                 | 4750kg        |  |
| Fuel tank volume                       | 85L           |  |
| Hydraulic tank volume                  | 62L           |  |
| Drive mode                             | <b>4*4*</b> 2 |  |
| Steering wheel number                  | 2             |  |
| Yanmar3TNV8 Engine NN-ASM (15.5kw/2200 |               |  |