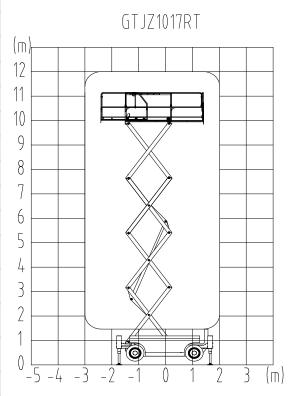

## GTJZ1017RT-10m Diesel SCISSOR LIFT

| Model                                  | GTJZ-1017RT   |
|----------------------------------------|---------------|
| Working Height Maximum                 | 12 m          |
| Platform Height Maximum                | 10 m          |
| Lift capacity                          | 450 kg        |
| Lift capacity (extension deck)         | 120 kg        |
| Length ①                               | 2.9/3.57m     |
| Width ®                                | 1.75 m        |
| Height(stowed)©                        | 2.63 m        |
| Wheel base ©                           | 2.2m          |
| Ground clearance-center©               | 0.22m         |
| Platform measurement ®*A               | 2.9*1.5 m     |
| Extension deck measurement             | 1.1 m         |
| Turning radius minimum                 | 1.83/4.25 m   |
| Travel speed(stowed)                   | 4km/h         |
| Travel speed(raised)                   | 0.8km/h       |
| Grade ability                          | 35%           |
| Sold tire                              | 26/12-16.5    |
| weight                                 | 4500kg        |
| Fuel tank volume                       | 82L           |
| Hydraulic tank volume                  | 62L           |
| Drive mode                             | <b>4*4*</b> 2 |
| Steering wheel number                  | 2             |
| Yanmar3TNV8 Engine NN-ASM (15.5kw/2200 |               |