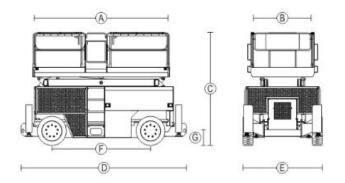

## GTJZ1017RT-10m Diesel SCISSOR LIFT

| Model                                  | GTJZ-1017RT   |
|----------------------------------------|---------------|
| Working Height Maximum                 | 12 m          |
| Platform Height Maximum                | 10 m          |
| Lift capacity                          | 450 kg        |
| Lift capacity (extension deck)         | 120 kg        |
| Length ①                               | 2.9/3.57m     |
| Width ®                                | 1.75 m        |
| Height(stowed)©                        | 2.63 m        |
| Wheel base ©                           | 2.2m          |
| Ground clearance-center©               | 0.22m         |
| Platform measurement ®*A               | 2.9*1.5 m     |
| Extension deck measurement             | 1.1 m         |
| Turning radius minimum                 | 1.83/4.25 m   |
| Travel speed(stowed)                   | 4km/h         |
| Travel speed(raised)                   | 0.8km/h       |
| Grade ability                          | 35%           |
| Sold tire                              | 26/12-16.5    |
| weight                                 | 4500kg        |
| Fuel tank volume                       | 82L           |
| Hydraulic tank volume                  | 62L           |
| Drive mode                             | <b>4*4*</b> 2 |
| Steering wheel number                  | 2             |
| Yanmar3TNV8 Engine NN-ASM (15.5kw/2200 |               |