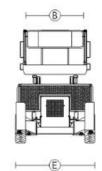

## GTJZ1023RT (wide) -10m Diesel SCISSOR LIFT

| Model                          | GTJZ-1023RT                                 |
|--------------------------------|---------------------------------------------|
| Working Height Maximum         | 12 m                                        |
| Platform Height Maximum        | 10 m                                        |
| Lift capacity                  | 1150 kg                                     |
| Lift capacity (extension deck) | 230 kg                                      |
| Length D                       | 4.2/4.81m                                   |
| Width 🕑                        | 2.28 m                                      |
| Height(stowed)©                | 2.81 m                                      |
| Wheel base ©                   | 2.84m                                       |
| Ground clearance-center®       | 0.23 m                                      |
| Platform measurement B*A       | 3.95*1.83 m                                 |
| Extension deck measurement     | 1.22*1.52 m                                 |
| Turning radius minimum         | 2.78/4.95 m                                 |
| Travel speed(stowed)           | 6.3km/h                                     |
| Travel speed(raised )          | 1.1km/h                                     |
| Grade ability                  | 50%                                         |
| Sold tire                      | 33/12-20                                    |
| weight                         | 6850kg                                      |
| Fuel tank volume               | 115L                                        |
| Hydraulic tank volume          | 170L                                        |
| Drive mode                     | <b>4*4*</b> 2                               |
| Steering wheel number          | 2                                           |
| Engine                         | Yanmar4TNV94L-B*<br>PHZ<br>(35.5kw/2600rpm) |
| CONFIGURATION                  |                                             |
| Engine: Yanmar from Japan      |                                             |