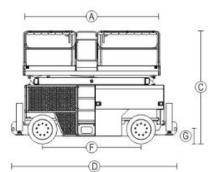

## GTJZ1023RT (wide) -10m Diesel SCISSOR LIFT

| Model                          | GTJZ-1023RT                                 |
|--------------------------------|---------------------------------------------|
| Working Height Maximum         | 12 m                                        |
| Platform Height Maximum        | 10 m                                        |
| Lift capacity                  | 1150 kg                                     |
| Lift capacity (extension deck) | 230 kg                                      |
| Length D                       | 4.2/4.81m                                   |
| Width 🕑                        | 2.28 m                                      |
| Height(stowed)©                | 2.81 m                                      |
| Wheel base ©                   | 2.84m                                       |
| Ground clearance-center®       | 0.23 m                                      |
| Platform measurement B*A       | 3.95*1.83 m                                 |
| Extension deck measurement     | 1.22*1.52 m                                 |
| Turning radius minimum         | 2.78/4.95 m                                 |
| Travel speed(stowed)           | 6.3km/h                                     |
| Travel speed(raised )          | 1.1km/h                                     |
| Grade ability                  | 50%                                         |
| Sold tire                      | 33/12-20                                    |
| weight                         | 6850kg                                      |
| Fuel tank volume               | 115L                                        |
| Hydraulic tank volume          | 170L                                        |
| Drive mode                     | <b>4*4*</b> 2                               |
| Steering wheel number          | 2                                           |
| Engine                         | Yanmar4TNV94L-B*<br>PHZ<br>(35.5kw/2600rpm) |
| CONFIGURATION                  |                                             |
| Engine: Yanmar from Japan      |                                             |