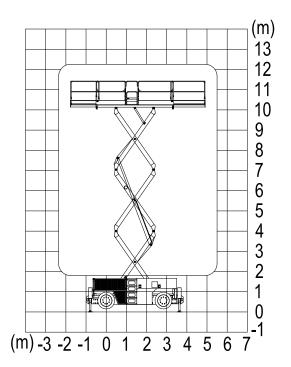

## GTJZ1023RT (wide) -10m Diesel SCISSOR LIFT

| Model                          | GTJZ-1023RT                                 |
|--------------------------------|---------------------------------------------|
| Working Height Maximum         | 12 m                                        |
| Platform Height Maximum        | 10 m                                        |
| Lift capacity                  | 1150 kg                                     |
| Lift capacity (extension deck) | 230 kg                                      |
| Length D                       | 4.2/4.81m                                   |
| Width 🕑                        | 2.28 m                                      |
| Height(stowed)©                | 2.81 m                                      |
| Wheel base ©                   | 2.84m                                       |
| Ground clearance-center®       | 0.23 m                                      |
| Platform measurement B*A       | 3.95*1.83 m                                 |
| Extension deck measurement     | 1.22*1.52 m                                 |
| Turning radius minimum         | 2.78/4.95 m                                 |
| Travel speed(stowed)           | 6.3km/h                                     |
| Travel speed(raised )          | 1.1km/h                                     |
| Grade ability                  | 50%                                         |
| Sold tire                      | 33/12-20                                    |
| weight                         | 6850kg                                      |
| Fuel tank volume               | 115L                                        |
| Hydraulic tank volume          | 170L                                        |
| Drive mode                     | <b>4*4*</b> 2                               |
| Steering wheel number          | 2                                           |
| Engine                         | Yanmar4TNV94L-B*<br>PHZ<br>(35.5kw/2600rpm) |
| CONFIGURATION                  |                                             |
| Engine: Yanmar from Japan      |                                             |