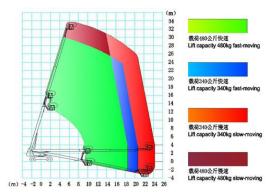

## GTBZ32Z-32m Diesel telescopic boom lift

| Model                                   | GTBZ32Z             |
|-----------------------------------------|---------------------|
| Working Height Maximum                  | 34m                 |
| Platform Height Maximum                 | 32m                 |
| Working radius maximum                  | 21.4m               |
| Lift capacity(restricted)               | 480kg               |
| Lift capacity(non-restricted)           | 230kg               |
| Length( stowed) ①                       | 14.13m              |
| Width (axle retracted)                  | 2.5m                |
| Width (axle extended) ®                 | 3.43m               |
| Height(stowed) ©                        | 3.08m               |
| Wheel base 🕑                            | 3.66m               |
| Ground clearance ©                      | 280mm               |
| Platform measurement ®*A                | 2.44*0.91m          |
| Turning radius(inside,axle,retracted)   | 4.14m               |
| Turning radius(inside,axle,extended)    | 2.74m               |
| Turning radius(outside, axle,retracted) | 6.56m               |
| Turning radius(outside, axle,extened)   | 5.85m               |
| Travel speed(stowed)                    | 4.4km/h             |
| Travel speed(raised or extended)        | 1.1km/h             |
| Grade ability-Stowed                    | 40% (4WD) 30% (2WD) |
| Solid tire                              | 385/65-22.5         |
| Swing speed                             | 0~1/3rpm            |
| Turn table swing                        | 360 Continuous      |
| Platform leveling                       | Automatic leveling  |
| Platform rotation                       | ±90°                |
| Hydraulic tank volume                   | 150L                |
| Total weight                            | 18650kg (2WD)       |
| Control voltage                         | 12v                 |
| Drive &Steering mode                    | 4*4*4               |
| Engine                                  | Cummins QSF2.8T-C71 |
| Rated power                             | 56kw/2200rpm        |