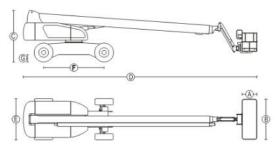

## GTBZ32Z-32m Diesel telescopic boom lift

| Model                                   | GTBZ32Z             |
|-----------------------------------------|---------------------|
| Working Height Maximum                  | 34m                 |
| Platform Height Maximum                 | 32m                 |
| Working radius maximum                  | 21.4m               |
| Lift capacity(restricted)               | 480kg               |
| Lift capacity(non-restricted)           | 230kg               |
| Length( stowed) ①                       | 14.13m              |
| Width (axle retracted)                  | 2.5m                |
| Width (axle extended) ®                 | 3.43m               |
| Height(stowed) ©                        | 3.08m               |
| Wheel base 🕑                            | 3.66m               |
| Ground clearance ©                      | 280mm               |
| Platform measurement ®*A                | 2.44*0.91m          |
| Turning radius(inside,axle,retracted)   | 4.14m               |
| Turning radius(inside,axle,extended)    | 2.74m               |
| Turning radius(outside, axle,retracted) | 6.56m               |
| Turning radius(outside, axle,extened)   | 5.85m               |
| Travel speed(stowed)                    | 4.4km/h             |
| Travel speed(raised or extended)        | 1.1km/h             |
| Grade ability-Stowed                    | 40% (4WD) 30% (2WD) |
| Solid tire                              | 385/65-22.5         |
| Swing speed                             | 0~1/3rpm            |
| Turn table swing                        | 360 Continuous      |
| Platform leveling                       | Automatic leveling  |
| Platform rotation                       | ±90°                |
| Hydraulic tank volume                   | 150L                |
| Total weight                            | 18650kg (2WD)       |
| Control voltage                         | 12v                 |
| Drive &Steering mode                    | 4*4*4               |
| Engine                                  | Cummins QSF2.8T-C71 |
| Rated power                             | 56kw/2200rpm        |