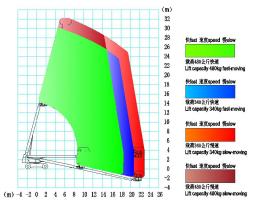

## GTBZ30-30m Diesel telescopic boom lift

| Model                                    | GTBZ30              |
|------------------------------------------|---------------------|
| Working Height Maximum                   | 32.4m               |
| Platform Height Maximum                  | 30.4m               |
| Working radius maximum                   | 21.4m               |
| Lift capacity(restricted)                | 480kg               |
| Lift capacity(non-restricted)            | 340kg               |
| Length( stowed) 🔘                        | 13m                 |
| Width (axle retracted)                   | 2.5m                |
| Width (axle extended) 🕲                  | 3.43m               |
| Height(stowed) ©                         | 3.08m               |
| Wheel base ®                             | 3.66m               |
| Ground clearance ©                       | 280mm               |
| Platform measurement <b>B</b> * <b>A</b> | 2.44*0.91m          |
| Turning radius(inside,axle retract)      | 4.14m               |
| Turning radius(inside,axle extended)     | 2.74m               |
| Turning radius(outside, axle retract)    | 6.56m               |
| Turning radius(outside, axle extended)   | 5.85m               |
| Travel speed(stowed)                     | 4.4km/h             |
| Travel speed(raised or extended)         | 1.1km/h             |
| Grade ability-Stowed                     | 21.8°(40%)          |
| Solid tire                               | 385/65-22.5         |
| Swing speed                              | 0~1/3rpm            |
| Turn table swing                         | 360° Continuous     |
| Platform leveling                        | Automatic leveling  |
| Platform rotation                        | ±90°                |
| Hydraulic tank volume                    | 150L                |
| Total weight                             | 18500kg             |
| Control voltage                          | 12v                 |
| Drive &Steering mode                     | 4*4*4               |
| Engine                                   | Cummins QSF2.8T-C71 |
| Rated power                              | 53kw/2200rpm        |
| CONFIGURATION                            |                     |