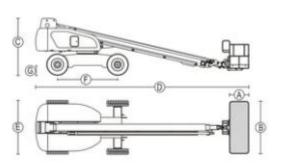

## GTBZ30-30m Diesel telescopic boom lift

| Model                                    | GTBZ30              |
|------------------------------------------|---------------------|
| Working Height Maximum                   | 32.4m               |
| Platform Height Maximum                  | 30.4m               |
| Working radius maximum                   | 21.4m               |
| Lift capacity(restricted)                | 480kg               |
| Lift capacity(non-restricted)            | 340kg               |
| Length( stowed) 🔘                        | 13m                 |
| Width (axle retracted)                   | 2.5m                |
| Width (axle extended) 🕲                  | 3.43m               |
| Height(stowed) ©                         | 3.08m               |
| Wheel base ®                             | 3.66m               |
| Ground clearance ©                       | 280mm               |
| Platform measurement <b>B</b> * <b>A</b> | 2.44*0.91m          |
| Turning radius(inside,axle retract)      | 4.14m               |
| Turning radius(inside,axle extended)     | 2.74m               |
| Turning radius(outside, axle retract)    | 6.56m               |
| Turning radius(outside, axle extended)   | 5.85m               |
| Travel speed(stowed)                     | 4.4km/h             |
| Travel speed(raised or extended)         | 1.1km/h             |
| Grade ability-Stowed                     | 21.8°(40%)          |
| Solid tire                               | 385/65-22.5         |
| Swing speed                              | 0~1/3rpm            |
| Turn table swing                         | 360° Continuous     |
| Platform leveling                        | Automatic leveling  |
| Platform rotation                        | ±90°                |
| Hydraulic tank volume                    | 150L                |
| Total weight                             | 18500kg             |
| Control voltage                          | 12v                 |
| Drive &Steering mode                     | 4*4*4               |
| Engine                                   | Cummins QSF2.8T-C71 |
| Rated power                              | 53kw/2200rpm        |
| CONFIGURATION                            |                     |