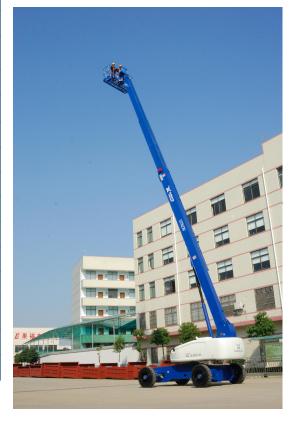

## GTBZ30-30m Diesel telescopic boom lift

| Model                                    | GTBZ30              |
|------------------------------------------|---------------------|
| Working Height Maximum                   | 32.4m               |
| Platform Height Maximum                  | 30.4m               |
| Working radius maximum                   | 21.4m               |
| Lift capacity(restricted)                | 480kg               |
| Lift capacity(non-restricted)            | 340kg               |
| Length( stowed) 🔘                        | 13m                 |
| Width (axle retracted)                   | 2.5m                |
| Width (axle extended) 🕲                  | 3.43m               |
| Height(stowed) ©                         | 3.08m               |
| Wheel base ®                             | 3.66m               |
| Ground clearance ©                       | 280mm               |
| Platform measurement <b>B</b> * <b>A</b> | 2.44*0.91m          |
| Turning radius(inside,axle retract)      | 4.14m               |
| Turning radius(inside,axle extended)     | 2.74m               |
| Turning radius(outside, axle retract)    | 6.56m               |
| Turning radius(outside, axle extended)   | 5.85m               |
| Travel speed(stowed)                     | 4.4km/h             |
| Travel speed(raised or extended)         | 1.1km/h             |
| Grade ability-Stowed                     | 21.8°(40%)          |
| Solid tire                               | 385/65-22.5         |
| Swing speed                              | 0~1/3rpm            |
| Turn table swing                         | 360° Continuous     |
| Platform leveling                        | Automatic leveling  |
| Platform rotation                        | ±90°                |
| Hydraulic tank volume                    | 150L                |
| Total weight                             | 18500kg             |
| Control voltage                          | 12v                 |
| Drive &Steering mode                     | 4*4*4               |
| Engine                                   | Cummins QSF2.8T-C71 |
| Rated power                              | 53kw/2200rpm        |
| CONFIGURATION                            |                     |