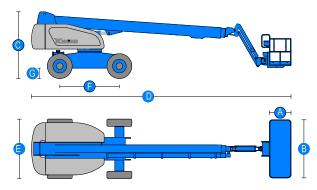

## GTBZ22Z-22m Diesel telescopic boom lift

| Model                                | GTBZ22Z                              |
|--------------------------------------|--------------------------------------|
| Working Height Maximum               | 24.1m                                |
| Platform Height Maximum              | 22.1m                                |
| Working radius maximum               | 18m                                  |
| Lift capacity                        | 480kg                                |
| Lift capacity (non-restricted)       | 230kg                                |
| Length( stowed) $	ext{ } 	ext{D}$    | 11.12m                               |
| Width (stowed) 🐵                     | 2.49m                                |
| Height(stowed) $\mathbb C$           | 2.75m                                |
| Wheel base 🖲                         | 3m                                   |
| Ground clearance G                   | 430mm                                |
| Platform measurement <sup>®*</sup> A | 2.44*0.91m                           |
| Turning radius inside                | 3.0m                                 |
| Turning radius outside               | 5.2m                                 |
| Travel speed(stowed)                 | 4.4km/h                              |
| Travel speed(raised or extended)     | 1.1km/h                              |
| Grade ability                        | 40%(4WD)                             |
| Solid tire                           | 36*14-20                             |
| Swing speed                          | 0~1/3rpm                             |
| Turn table swing                     | 360 Continuous                       |
| Platform leveling                    | Automatic leveling                   |
| Platform rotation                    | ±90                                  |
| Hydraulic tank volume                | 151L                                 |
| Total weight                         | 13000kg                              |
| Control voltage                      | 12v                                  |
| Drive &Steering mode                 | 4*4*2,4*2*2                          |
| Engine                               | Cummins QSF2.8-C58<br>(45kw/2200rpm) |