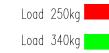

## GTBZ22Z-22m Diesel telescopic boom lift

| Model                                | GTBZ22Z                              |
|--------------------------------------|--------------------------------------|
| Working Height Maximum               | 24.1m                                |
| Platform Height Maximum              | 22.1m                                |
| Working radius maximum               | 18m                                  |
| Lift capacity                        | 480kg                                |
| Lift capacity (non-restricted)       | 230kg                                |
| Length( stowed) $	ext{ } 	ext{D}$    | 11.12m                               |
| Width (stowed) 🐵                     | 2.49m                                |
| Height(stowed) $\mathbb C$           | 2.75m                                |
| Wheel base 🖲                         | 3m                                   |
| Ground clearance G                   | 430mm                                |
| Platform measurement <sup>®*</sup> A | 2.44*0.91m                           |
| Turning radius inside                | 3.0m                                 |
| Turning radius outside               | 5.2m                                 |
| Travel speed(stowed)                 | 4.4km/h                              |
| Travel speed(raised or extended)     | 1.1km/h                              |
| Grade ability                        | 40%(4WD)                             |
| Solid tire                           | 36*14-20                             |
| Swing speed                          | 0~1/3rpm                             |
| Turn table swing                     | 360 Continuous                       |
| Platform leveling                    | Automatic leveling                   |
| Platform rotation                    | ±90                                  |
| Hydraulic tank volume                | 151L                                 |
| Total weight                         | 13000kg                              |
| Control voltage                      | 12v                                  |
| Drive &Steering mode                 | 4*4*2,4*2*2                          |
| Engine                               | Cummins QSF2.8-C58<br>(45kw/2200rpm) |