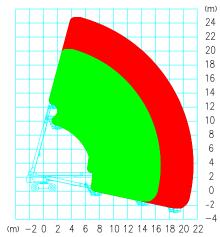

## GTBZ22Z-22m Diesel telescopic boom lift

| Model                                | GTBZ22Z                              |
|--------------------------------------|--------------------------------------|
| Working Height Maximum               | 24.1m                                |
| Platform Height Maximum              | 22.1m                                |
| Working radius maximum               | 18m                                  |
| Lift capacity                        | 480kg                                |
| Lift capacity (non-restricted)       | 230kg                                |
| Length( stowed) $	ext{ } 	ext{D}$    | 11.12m                               |
| Width (stowed) 🐵                     | 2.49m                                |
| Height(stowed) $\mathbb C$           | 2.75m                                |
| Wheel base 🖲                         | 3m                                   |
| Ground clearance G                   | 430mm                                |
| Platform measurement <sup>®*</sup> A | 2.44*0.91m                           |
| Turning radius inside                | 3.0m                                 |
| Turning radius outside               | 5.2m                                 |
| Travel speed(stowed)                 | 4.4km/h                              |
| Travel speed(raised or extended)     | 1.1km/h                              |
| Grade ability                        | 40%(4WD)                             |
| Solid tire                           | 36*14-20                             |
| Swing speed                          | 0~1/3rpm                             |
| Turn table swing                     | 360 Continuous                       |
| Platform leveling                    | Automatic leveling                   |
| Platform rotation                    | ±90                                  |
| Hydraulic tank volume                | 151L                                 |
| Total weight                         | 13000kg                              |
| Control voltage                      | 12v                                  |
| Drive &Steering mode                 | 4*4*2,4*2*2                          |
| Engine                               | Cummins QSF2.8-C58<br>(45kw/2200rpm) |