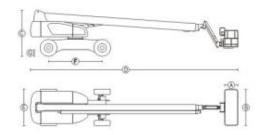

## **GTBZ16** Diesel telescopic boom lift

| Working Height Maximum           | 18.2m                                     |
|----------------------------------|-------------------------------------------|
| Platform Height Maximum          | 16.2m                                     |
| Horizontal outreach maximum      | 15m                                       |
| Lift capacity(restricted)        | 340kg                                     |
| Lift capacity(non-restricted)    | 230kg                                     |
| Length( stowed) ①                | 7.895m                                    |
| Width (stowed) 🗉                 | 2.39m                                     |
| Height(stowed) ©                 | 2.58m                                     |
| Wheel base <sup>®</sup>          | 2.4m                                      |
| Ground clearance ⑤               | 430mm                                     |
| Platform measurement ®*A         | 1.83*0.76m                                |
| Tailswing                        | 3m                                        |
| Turning radius Minimum           | 5.6m                                      |
| Travel speed(stowed)             | 6.3km/h                                   |
| Travel speed(raised or extended) | 1.1km/h                                   |
| Gradeability                     | 16.7°(30%)                                |
| Solid tire                       | 33*12-20                                  |
| Swing speed                      | 0~0.8rpm                                  |
| Turntable swing                  | 360° Continuous                           |
| Platform leveling                | Automatic leveling                        |
| Platform rotation                | ±90°                                      |
| Hydraulic tank volume            | 151L                                      |
| Total weight                     | 10000kg                                   |
| Control voltage                  | 12v                                       |
| Drive Steering mode              | 4*2*2/4*4*2                               |
| Engine                           | Cummins B2.8-C58/Yanmar 4T<br>NV94L-B*PHZ |
| Rated power                      | 35.5kw/2200rpm                            |