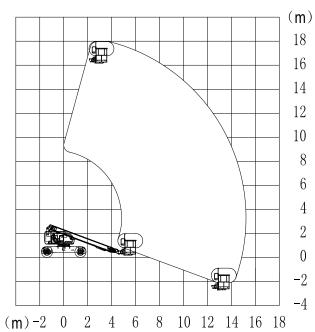

## **GTBZ16** Diesel telescopic boom lift

| Working Height Maximum           | 18.2m                                     |
|----------------------------------|-------------------------------------------|
| Platform Height Maximum          | 16.2m                                     |
| Horizontal outreach maximum      | 15m                                       |
| Lift capacity(restricted)        | 340kg                                     |
| Lift capacity(non-restricted)    | 230kg                                     |
| Length( stowed) ①                | 7.895m                                    |
| Width (stowed) 🗉                 | 2.39m                                     |
| Height(stowed) ©                 | 2.58m                                     |
| Wheel base <sup>®</sup>          | 2.4m                                      |
| Ground clearance ⑤               | 430mm                                     |
| Platform measurement ®*A         | 1.83*0.76m                                |
| Tailswing                        | 3m                                        |
| Turning radius Minimum           | 5.6m                                      |
| Travel speed(stowed)             | 6.3km/h                                   |
| Travel speed(raised or extended) | 1.1km/h                                   |
| Gradeability                     | 16.7°(30%)                                |
| Solid tire                       | 33*12-20                                  |
| Swing speed                      | 0~0.8rpm                                  |
| Turntable swing                  | 360° Continuous                           |
| Platform leveling                | Automatic leveling                        |
| Platform rotation                | ±90°                                      |
| Hydraulic tank volume            | 151L                                      |
| Total weight                     | 10000kg                                   |
| Control voltage                  | 12v                                       |
| Drive Steering mode              | 4*2*2/4*4*2                               |
| Engine                           | Cummins B2.8-C58/Yanmar 4T<br>NV94L-B*PHZ |
| Rated power                      | 35.5kw/2200rpm                            |