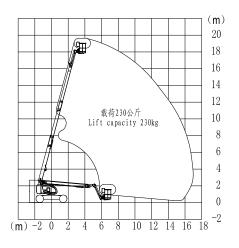

## GTBZ18-18m Diesel telescopic boom lift

| Model                            | GTBZ18                                 |
|----------------------------------|----------------------------------------|
| Working Height Maximum           | 20.3m                                  |
| Platform Height Maximum          | 18.3m                                  |
| Working radius maximum           | 15.8m                                  |
| Lift capacity(restricted)        | 480kg                                  |
| Lift capacity(non-restricted)    | 230kg                                  |
| Length( stowed) D                | 8.45m                                  |
| Width (stowed) ®                 | 2.49m                                  |
| Height(stowed) ©                 | 2.75m                                  |
| Wheel base ®                     | 3m                                     |
| Ground clearance ©               | 430mm                                  |
| Platform measurement ®*A         | 1.83*0.76m                             |
| Turning radius-inside            | 3.0m                                   |
| Turning radius-outside           | 5.2m                                   |
| Travel speed(stowed)             | 4.4km/h                                |
| Travel speed(raised or extended) | 1.1km/h                                |
| Grade ability 4WD                | 40% (4WD) 30% (2WD)                    |
| Solid tire                       | 33x14-20                               |
| Swing speed                      | 0~1/3rpm                               |
| Turn table swing                 | 360 Continuous                         |
| Platform leveling                | Automatic leveling                     |
| Platform rotation                | ±90                                    |
| Hydraulic tank volume            | 151L                                   |
| Total weight                     | 12000kg (2WD)                          |
| Control voltage                  | 12v                                    |
| Drive &Steering mode             | 4*4*2;4*2*2                            |
| Engine                           | Yama/Deutz/Cummins                     |
| Rated power                      | Yanmar 4TNV94L-B*PHZ<br>35.5kw/2200rpm |

## **Range of Motion**