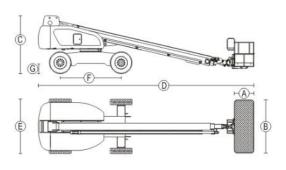

## GTBZ18-18m Diesel telescopic boom lift

| Model                            | GTBZ18                                 |
|----------------------------------|----------------------------------------|
| Working Height Maximum           | 20.3m                                  |
| Platform Height Maximum          | 18.3m                                  |
| Working radius maximum           | 15.8m                                  |
| Lift capacity(restricted)        | 480kg                                  |
| Lift capacity(non-restricted)    | 230kg                                  |
| Length( stowed) D                | 8.45m                                  |
| Width (stowed) ®                 | 2.49m                                  |
| Height(stowed) ©                 | 2.75m                                  |
| Wheel base ®                     | 3m                                     |
| Ground clearance ©               | 430mm                                  |
| Platform measurement ®*A         | 1.83*0.76m                             |
| Turning radius-inside            | 3.0m                                   |
| Turning radius-outside           | 5.2m                                   |
| Travel speed(stowed)             | 4.4km/h                                |
| Travel speed(raised or extended) | 1.1km/h                                |
| Grade ability 4WD                | 40% (4WD) 30% (2WD)                    |
| Solid tire                       | 33x14-20                               |
| Swing speed                      | 0~1/3rpm                               |
| Turn table swing                 | 360 Continuous                         |
| Platform leveling                | Automatic leveling                     |
| Platform rotation                | ±90                                    |
| Hydraulic tank volume            | 151L                                   |
| Total weight                     | 12000kg (2WD)                          |
| Control voltage                  | 12v                                    |
| Drive &Steering mode             | 4*4*2;4*2*2                            |
| Engine                           | Yama/Deutz/Cummins                     |
| Rated power                      | Yanmar 4TNV94L-B*PHZ<br>35.5kw/2200rpm |