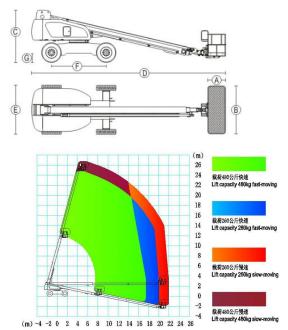

## GTBZ26-26m Diesel telescopic boom lift

| Model                            | GTBZ26              |
|----------------------------------|---------------------|
| Working Height Maximum           | 28m                 |
| Platform Height Maximum          | 26m                 |
| Working radius maximum           | 20m                 |
| Lift capacity(restricted)        | 480kg               |
| Lift capacity(non-restricted)    | 250kg               |
| Length( stowed) ①                | 11.55m              |
| Width (stowed) ®                 | 2.58m               |
| Height(stowed) ${\Bbb C}$        | 2.83m               |
| Wheel base ®                     | 3.0m                |
| Ground clearance ©               | 430mm               |
| Platform measurement ®*A         | 1.83*0.91m          |
| Tail radius-inside               | 3.59m               |
| Turning radius-outside           | 5.95m               |
| Travel speed(stowed)             | 4.4km/h             |
| Travel speed(raised or extended) | 1.1km/h             |
| Grade ability 4WD                | 40% (4WD)           |
| Solid tire                       | 385/65-22.5         |
| Swing speed                      | 0~0.8rpm            |
| Turn table swing                 | 360 Continuous      |
| Platform leveling                | Automatic leveling  |
| Platform rotation                | ±90°                |
| Hydraulic tank volume            | 151L                |
| Total weight                     | 16800kg             |
| Control voltage                  | 12v                 |
| Drive &Steering mode             | 4*4*2;4*2*2         |
| Engine                           | Cummins QSF2.8T-C71 |
| Rated power                      | 53kw/2200rpm        |